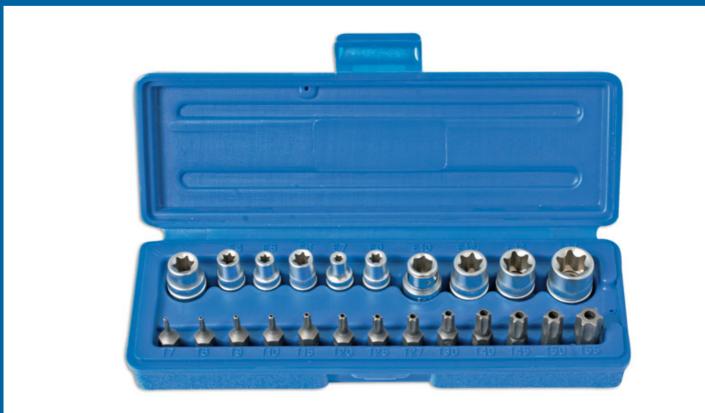

## Star Socket & Bit Set 1/4"D, 3/8"D 23pc

A Star\* profile socket & tamperproof bit set; sockets manufactured from satin finish chrome vanadium, bits from chrome molybdenum.

## **Additional Information**

- Star sockets: 1/4"D x E4, E5, E6, E7, E8; 3/8"D x E10, E12, E14, E16.
- Star\* tamperproof bits with 5/16" shank x 30mm: T7, T8, T9, T10, T15, T20, T25, T27, T30, T40, T45, T50, T55.
- Includes 3/8"D x 5/16"hex bit adaptor.
- •